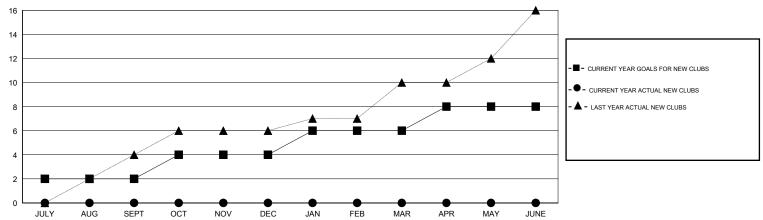

### GOALS AND ACTUAL NEW CLUBS CUMULATIVE

# **LOCATION PHILIPPINES**

GMT CA 5

| Clubs                       |                  |           |                  |                  | Members                     |                    |                                     |                    |                  |
|-----------------------------|------------------|-----------|------------------|------------------|-----------------------------|--------------------|-------------------------------------|--------------------|------------------|
| RESULTS FOR 2016-2017       |                  |           |                  |                  | RESULTS FOR 2016-2017       |                    |                                     |                    |                  |
| QUARTER                     | NEW CLUB<br>GOAL | NEW CLUBS | DROPPED<br>CLUBS | NET<br>GAIN/LOSS | QUARTER                     | NEW MEMBER<br>GOAL | CHARTER AND<br>NEW MEMBERS<br>ADDED | DROPPED<br>MEMBERS | NET<br>GAIN/LOSS |
| JULY/AUG/SEPT               | 2                | 0         | 0                | 0                | JULY/AUG/SEPT               | 70                 | 0                                   | 0                  | 0                |
| OCT/NOV/DEC                 | 2                | 0         | 0                | 0                | OCT/NOV/DEC                 | 92<br>102          | 0                                   | 0                  | 0                |
| JAN/FEB/MAR<br>APR/MAY/JUNE | 2                | 0         | 0                | 0                | JAN/FEB/MAR<br>APR/MAY/JUNE | 38                 | 0                                   | 0                  | 0                |