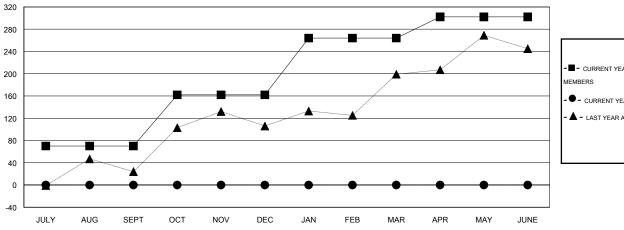

#### GOALS AND ACTUAL MEMBERS CUMULATIVE

| -■- CURRENT YEAR GOALS FOR NEW    |
|-----------------------------------|
| MEMBERS                           |
| - ● - CURRENT YEAR ACTUAL MEMBERS |
| - ▲ - LAST YEAR ACTUAL MEMBERS    |
|                                   |

# **LOCATION PHILIPPINES**

GMT CA 5

| Clubs                       |                  |           |                  |                  | Members                     |                    |                                     |                    |                  |
|-----------------------------|------------------|-----------|------------------|------------------|-----------------------------|--------------------|-------------------------------------|--------------------|------------------|
| RESULTS FOR 2016-2017       |                  |           |                  |                  | RESULTS FOR 2016-2017       |                    |                                     |                    |                  |
| QUARTER                     | NEW CLUB<br>GOAL | NEW CLUBS | DROPPED<br>CLUBS | NET<br>GAIN/LOSS | QUARTER                     | NEW MEMBER<br>GOAL | CHARTER AND<br>NEW MEMBERS<br>ADDED | DROPPED<br>MEMBERS | NET<br>GAIN/LOSS |
| JULY/AUG/SEPT               | 2                | 0         | 0                | 0                | JULY/AUG/SEPT               | 70                 | 0                                   | 0                  | 0                |
| OCT/NOV/DEC                 | 2                | 0         | 0                | 0                | OCT/NOV/DEC                 | 92<br>102          | 0                                   | 0                  | 0                |
| JAN/FEB/MAR<br>APR/MAY/JUNE | 2                | 0         | 0                | 0                | JAN/FEB/MAR<br>APR/MAY/JUNE | 38                 | 0                                   | 0                  | 0                |